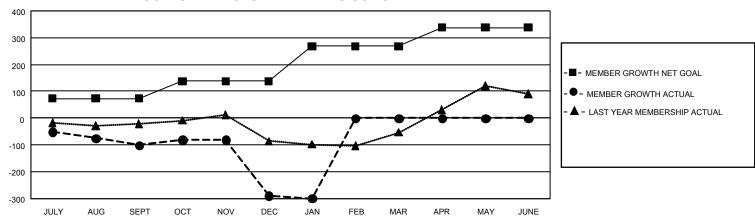

## GMT Constitutional Area 1, Group L

REPORT DOES NOT INCLUDE CLUBS IN UNDISTRICTED AREAS.

| Clubs                 |               |           |               | Members               |                         |                         |                                                    |
|-----------------------|---------------|-----------|---------------|-----------------------|-------------------------|-------------------------|----------------------------------------------------|
| RESULTS FOR 2022-2023 |               |           |               | RESULTS FOR 2022-2023 |                         |                         |                                                    |
| QUARTER               | NEW CLUB GOAL | NEW CLUBS | DROPPED CLUBS | QUARTER MEN           | MBER GROWTH NET<br>GOAL | MEMBER GROWTH<br>ACTUAL | DROPPED MEMBERS<br>ACTUAL (including<br>transfers) |
| JULY/AUG/SEPT         | 0             | 0         | 2             | JULY/AUG/SEPT         | 73                      | 98                      | 186                                                |
| OCT/NOV/DEC           | 6             | 1         | 4             | OCT/NOV/DEC           | 65                      | 123                     | 297                                                |
| JAN/FEB/MAR           | 6             | 0         | 2             | JAN/FEB/MAR           | 130                     | 135                     | 78                                                 |
| APR/MAY/JUNE          | 6             | 0         | 0             | APR/MAY/JUNE          | 70                      | 0                       | 0                                                  |

## GOALS AND ACTUAL MEMBERS CUMULATIVE

| DROPPED CLUBS: 8 |     | 78 CLUBS OF 219 ADDED 1 OR<br>MORE NEW MEMBERS | GENDER DISTRIBUTION                 |                |  |
|------------------|-----|------------------------------------------------|-------------------------------------|----------------|--|
|                  |     |                                                | MALE                                | 3,134 (46.88%) |  |
|                  |     |                                                | FEMALE                              | 3,551 (53.12%) |  |
| DROPPED MEMBERS  |     |                                                | NON BINARY                          | 0 (0.00%)      |  |
| DECEASED         | 74  |                                                | PREFER NOT TO ANSWER                | 0 (0.00%)      |  |
| CLUB CANCELLED   | 156 |                                                | TOTAL FAMILY UNIT MEMBERS 940       |                |  |
| OTHER            | 331 | CLICK HERE FOR                                 |                                     |                |  |
| TOTAL            | 561 | CUMULATIVE MEMBERSHIP  DATA                    | FAMILY MEMBERS PAYING HALF DUES 498 |                |  |