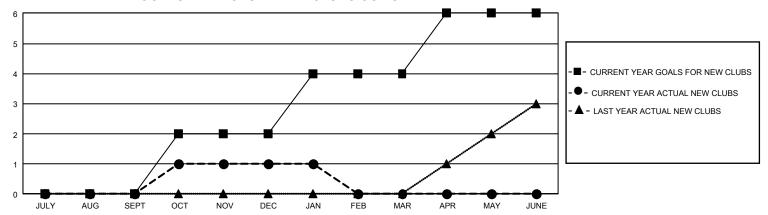

## GMT Constitutional Area 1, Group L

REPORT DOES NOT INCLUDE CLUBS IN UNDISTRICTED AREAS.

| Clubs                 |               |           |               | Members               |                         |                         |                                                    |
|-----------------------|---------------|-----------|---------------|-----------------------|-------------------------|-------------------------|----------------------------------------------------|
| RESULTS FOR 2022-2023 |               |           |               | RESULTS FOR 2022-2023 |                         |                         |                                                    |
| QUARTER               | NEW CLUB GOAL | NEW CLUBS | DROPPED CLUBS | QUARTER MEN           | MBER GROWTH NET<br>GOAL | MEMBER GROWTH<br>ACTUAL | DROPPED MEMBERS<br>ACTUAL (including<br>transfers) |
| JULY/AUG/SEPT         | 0             | 0         | 2             | JULY/AUG/SEPT         | 73                      | 98                      | 186                                                |
| OCT/NOV/DEC           | 6             | 1         | 4             | OCT/NOV/DEC           | 65                      | 123                     | 297                                                |
| JAN/FEB/MAR           | 6             | 0         | 2             | JAN/FEB/MAR           | 130                     | 135                     | 78                                                 |
| APR/MAY/JUNE          | 6             | 0         | 0             | APR/MAY/JUNE          | 70                      | 0                       | 0                                                  |

## GOALS AND ACTUAL NEW CLUBS CUMULATIVE